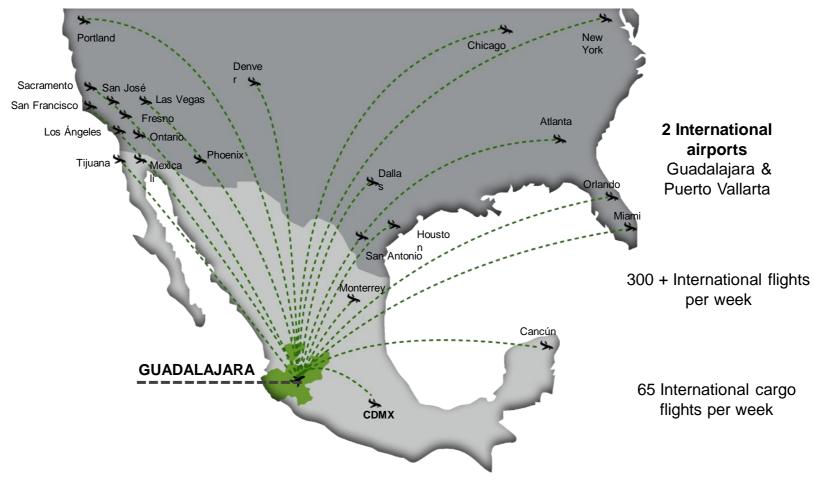

### **JALISCO AIRPORTS**

### 2,300 INTERNATIONAL FLIGHTS PER MONTH

### 3RD MOST IMPORTANT AIRPORT IN MEXICO

### JALISCO VERY WELL CONNECTED

- ✓ Los Ángeles
- ✓ Orlando
- ✓ Las Vegas
- ✓ San José
- √ San Francisco
- **✓** Houston
- √ Phoenix
- ✓ Chicago

- ✓ Detroit
- ✓ Salt Lake City
- √ San Antonio
- ✓ Atlanta
- ✓ Seattle
- ✓ Oakland
- ✓ Dallas
- ✓ Panamá

14.850,000 PASSAGERS IN 2019