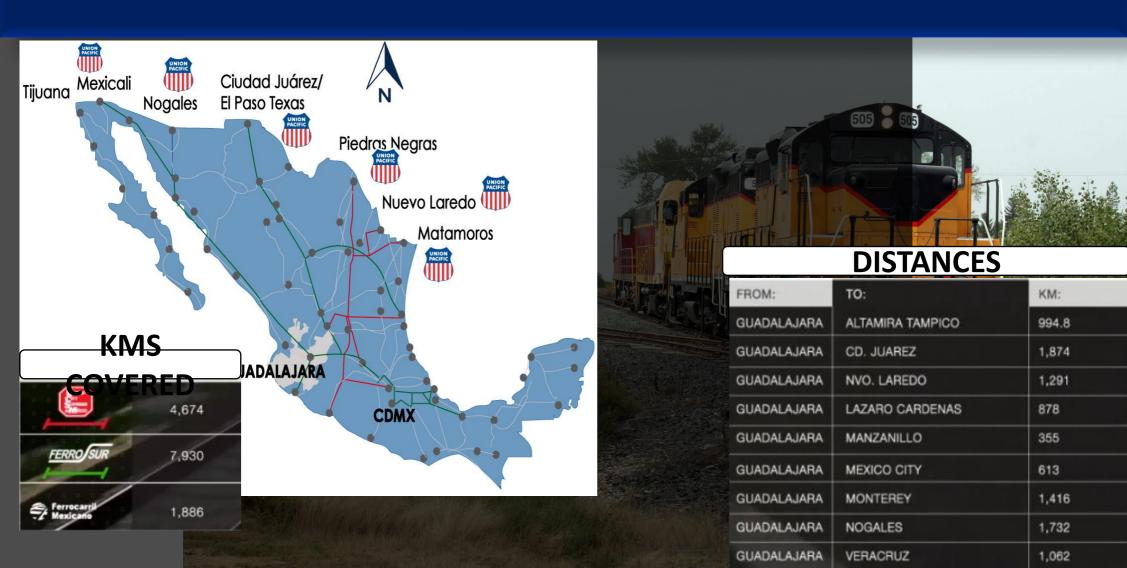

### JALISCO ROAD INFRASTRUCTURE

|                                                                                                                                                                                                                                                                                                                                                                                                                                                                                                                                                                                                                                                                                                                                                                                                                                                                                                                                                                                                                                                                                                                                                                                                                                                                                                                                                                                                                                                                                                                                                                                                                                                                                                                                                                                                                                                                                                                                                                                                                                                                                                                                | FROM:        | TO:            | KM:   |
|--------------------------------------------------------------------------------------------------------------------------------------------------------------------------------------------------------------------------------------------------------------------------------------------------------------------------------------------------------------------------------------------------------------------------------------------------------------------------------------------------------------------------------------------------------------------------------------------------------------------------------------------------------------------------------------------------------------------------------------------------------------------------------------------------------------------------------------------------------------------------------------------------------------------------------------------------------------------------------------------------------------------------------------------------------------------------------------------------------------------------------------------------------------------------------------------------------------------------------------------------------------------------------------------------------------------------------------------------------------------------------------------------------------------------------------------------------------------------------------------------------------------------------------------------------------------------------------------------------------------------------------------------------------------------------------------------------------------------------------------------------------------------------------------------------------------------------------------------------------------------------------------------------------------------------------------------------------------------------------------------------------------------------------------------------------------------------------------------------------------------------|--------------|----------------|-------|
| THE REPORT OF THE PERSON NAMED IN COLUMN TWO IS NOT THE PERSON NAMED IN COLUMN TWO IS NAMED IN COLU | GUADALAJARA  | AGUASCALIENTES | 225   |
|                                                                                                                                                                                                                                                                                                                                                                                                                                                                                                                                                                                                                                                                                                                                                                                                                                                                                                                                                                                                                                                                                                                                                                                                                                                                                                                                                                                                                                                                                                                                                                                                                                                                                                                                                                                                                                                                                                                                                                                                                                                                                                                                | GUADALAJARA  | CD. JUAREZ     | 1,520 |
|                                                                                                                                                                                                                                                                                                                                                                                                                                                                                                                                                                                                                                                                                                                                                                                                                                                                                                                                                                                                                                                                                                                                                                                                                                                                                                                                                                                                                                                                                                                                                                                                                                                                                                                                                                                                                                                                                                                                                                                                                                                                                                                                | GUADALAJARA  | NUEVO LAREDO   | 977   |
|                                                                                                                                                                                                                                                                                                                                                                                                                                                                                                                                                                                                                                                                                                                                                                                                                                                                                                                                                                                                                                                                                                                                                                                                                                                                                                                                                                                                                                                                                                                                                                                                                                                                                                                                                                                                                                                                                                                                                                                                                                                                                                                                | GUADALAJARA  | MEXICO CITY    | 546   |
|                                                                                                                                                                                                                                                                                                                                                                                                                                                                                                                                                                                                                                                                                                                                                                                                                                                                                                                                                                                                                                                                                                                                                                                                                                                                                                                                                                                                                                                                                                                                                                                                                                                                                                                                                                                                                                                                                                                                                                                                                                                                                                                                | GUADALAJARA  | MANZANILLO     | 296   |
|                                                                                                                                                                                                                                                                                                                                                                                                                                                                                                                                                                                                                                                                                                                                                                                                                                                                                                                                                                                                                                                                                                                                                                                                                                                                                                                                                                                                                                                                                                                                                                                                                                                                                                                                                                                                                                                                                                                                                                                                                                                                                                                                | GUADALAJARA  | NOGALES        | 1,715 |
|                                                                                                                                                                                                                                                                                                                                                                                                                                                                                                                                                                                                                                                                                                                                                                                                                                                                                                                                                                                                                                                                                                                                                                                                                                                                                                                                                                                                                                                                                                                                                                                                                                                                                                                                                                                                                                                                                                                                                                                                                                                                                                                                | GUADALAJARA  | MONTERREY      | 740   |
|                                                                                                                                                                                                                                                                                                                                                                                                                                                                                                                                                                                                                                                                                                                                                                                                                                                                                                                                                                                                                                                                                                                                                                                                                                                                                                                                                                                                                                                                                                                                                                                                                                                                                                                                                                                                                                                                                                                                                                                                                                                                                                                                | GUADALAJARA  | TAMPICO        | 750 . |
|                                                                                                                                                                                                                                                                                                                                                                                                                                                                                                                                                                                                                                                                                                                                                                                                                                                                                                                                                                                                                                                                                                                                                                                                                                                                                                                                                                                                                                                                                                                                                                                                                                                                                                                                                                                                                                                                                                                                                                                                                                                                                                                                | GUADALAJARA  | TEPIC          | 227   |
|                                                                                                                                                                                                                                                                                                                                                                                                                                                                                                                                                                                                                                                                                                                                                                                                                                                                                                                                                                                                                                                                                                                                                                                                                                                                                                                                                                                                                                                                                                                                                                                                                                                                                                                                                                                                                                                                                                                                                                                                                                                                                                                                | GUADAI AJARA | VERACRUZ       | 775   |

### **JALISCO RAILROAD**