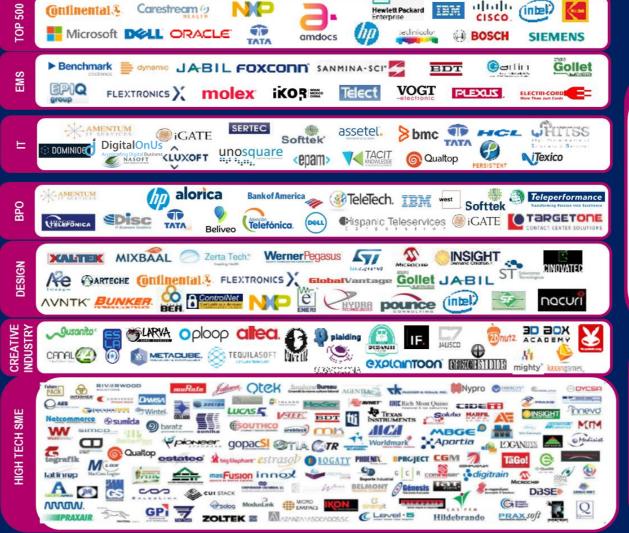

O**



### INDUSTRIAL AND TECH INFRASTRUCTURE



### **QUALITY OF LIFE**

- •More than 31,000 hotel rooms
- Touristic developments
- •Recreational & commercial areas
- Cultural activities
- International selection of restaurants
- Competitive medical services
- Wide choice of housing
- Diverse entertainment
- Corporative building & offices
- •16 Golf clubs in Guadalajara Metro Area
- Host of International events





## BUSINESS OPPORTUNITIES







## JALISCO STRATEGIC PROJECTS

- HIGH TECH (software development, hardware, IoT, VR, AR, machine learning, AI and animation)
- PHARMACEUTICAL AND MEDICAL DEVICES
- AERO-BUSINESS (aerospace, aeronautical and drones)
- METALMECHANICS-AUTOMOTIVE
- E-MOBILITY / EV
- **RENEWABLE ENERGIES** (solar and aeolic)





## JALISCO HIGH TECH ECOSYSTEM









+1,000 **HIGHTECH** 

**COMPANIES** 

+300 **STARTUPS** 

RESEARCHERS IN HIGHTECH

+150,000 **HIGHTECH** 

**JOBS** 

+16,500 **ENG. & SCIENCE** 

+20% **ANNUAL STUDENTS GROWTH RATE**  **\$30 B** USD **ANNUAL EXPORTS** 



## JALISCO OTHER KEY INDUSTRIES







# A quick look at the IT industry in Jalisco

## There is a deficit of 5 Million Engineers in the world

#### And Mexico is in the Top 10 for engineering graduates



## World's 20 largest economies in 2030



#### Jalisco High-Tech



+1,000 **HIGHTECH COMPANIES** 

**VENTURE CAPITAL** 

**INCUBATORS & ACCELERATORS** 

csw reto

Spark up

NEVERMIND

MEETROOPERS

**ΙΙΛΜΕΧ**(ΛΡ

gerbera

H/F

**Thincrs** 

KaszeK

**VARIV** 

500 startups

AVALANCHA

Balero

RESEARCHERS

+2,200 +150,000 **HIGHTECHJOBS** 

+16,000 **STEM STUDENTS*