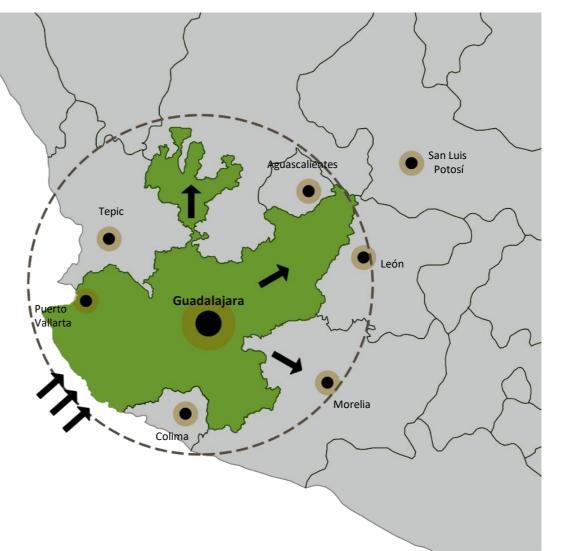

### Industrial Parks in Guadalajara's sorroundings

#### +37 Industrial Parks in Guadalajara sorroundings

ASOCIACIÓN DE PARQUES INDUSTRIALES DEL ESTADO DE JALISCO

\_\_\_\_\_