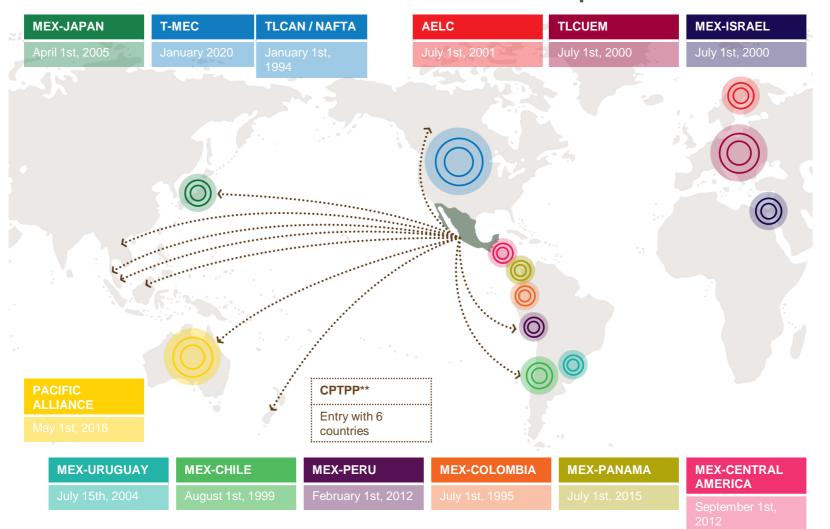

#### **12** Free Trade agreements with **46** countries

# Where do we stand?

- 12 Free Trade Agreements with 46 countries.
- Access to 500 million people.
- Open to foreign investment.
- Largest trade partner with US (USMCA).
- Potential beneficiary of US-China trade.