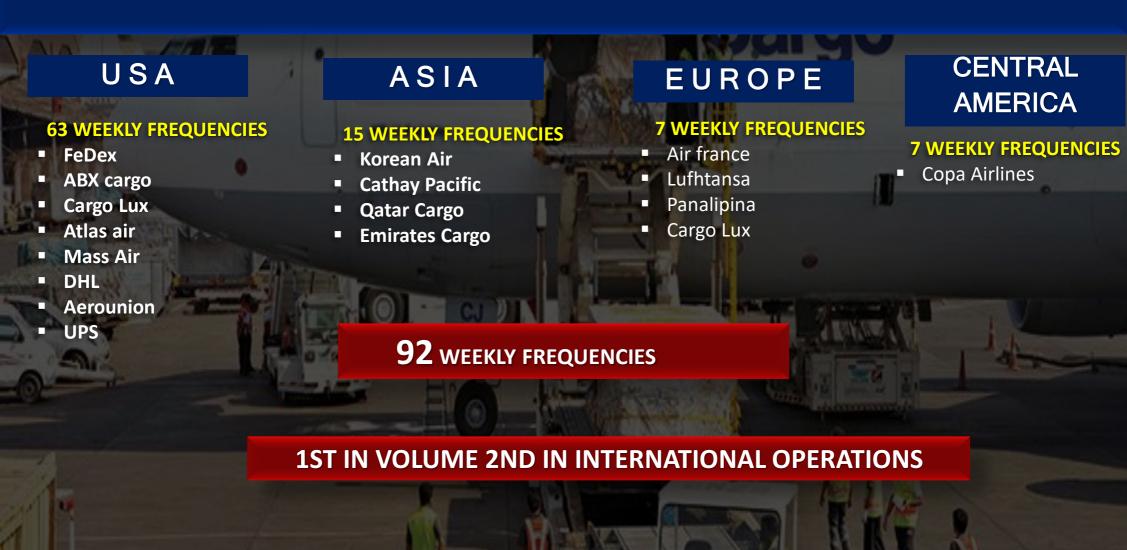

### **JALISCO AIR-CARGO**

### **Direct flights USA destinations**

Ranked number One in volume and number Two in total international trade operations