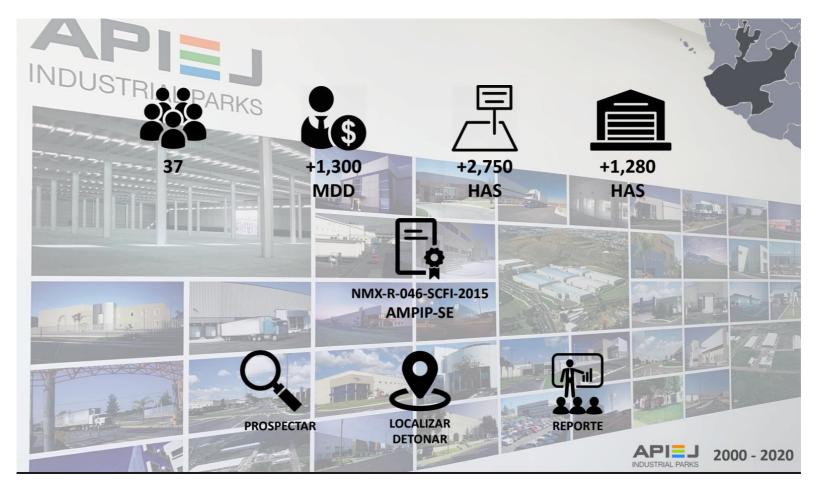

### Industrial Parks in Guadalajara's sorroundings

#### +37 Industrial Parks in Guadalajara sorroundings

ASOCIACIÓN DE PARQUES INDUSTRIALES DEL ESTADO DE JALISCO

\_\_\_\_\_