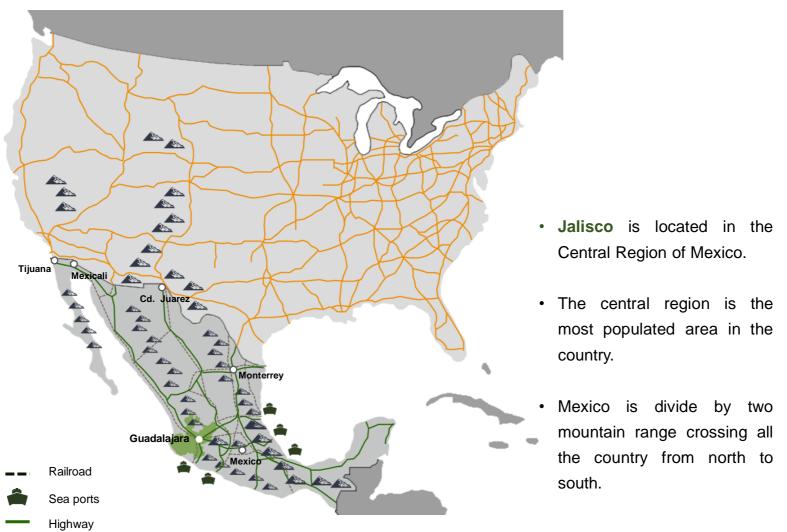

### **Highways and Orography -**

### Why Jalisco?

In between a radius of **200km** is found:

- 2nd largest populated area in Mexico; 13'247,339 inhabitants (10% of total).
- Most important port in Mexico: Manzanillo.
- 3rd largest airport ir number of flights.
- 2nd largest air cargo.
- High trained workforce and executives.