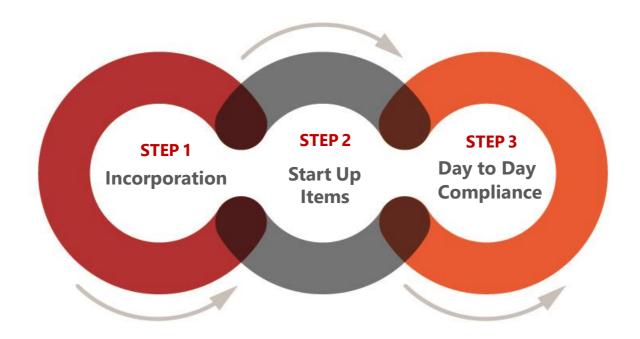

## Timing: How long does it take to have an operating company in MX? Are there false expectation

There are many differences between opening an entity in USA and MX. One to three months to have an entity up and running is good time frame.

Banks can take a while and they are needed to pay MX taxes.

1-4 weeks

1-2 weeks

2-6 weeks

**Startup items** 

Legal items for the incorporation

**Initial registrations** 

Opening accounts & configuring access to the online banking portal

It takes approximately 1 to 3 months to have a fully functional company

## What is Electronic Accounting? Do all ERPs comply with MX regulations?

There are plenty of options that can work, but it is important to find the correct one depending on the company's needs and with a qualified CPA firm.

Different ERP's that can be adapted to your needs, which include, amongst others:

Professional advice is very important.