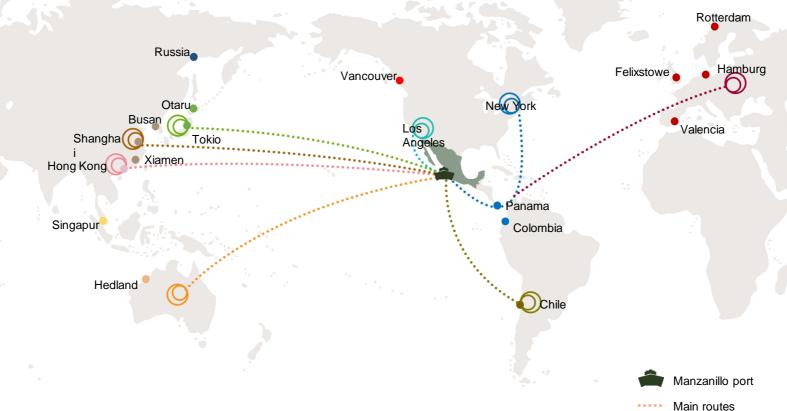

# Manzanillo sea

Main access of merchandise handling for international trade

Connecting more than **26 countries** 

- Guadalajara Jalisco is the closest industrial city in the country to the Port of Manzanillo.
- Main container access, with a 46% share in the whole country.
- Its international influence is oriented towards the North American market.