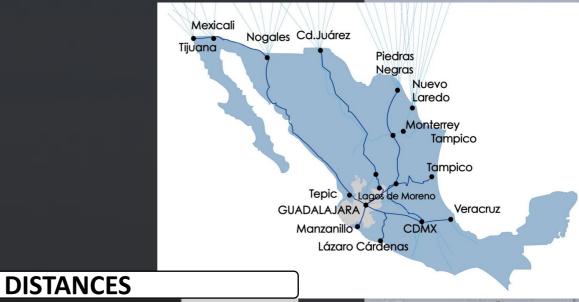

### JALISCO ROAD INFRASTRUCTURE

|                                                                                                                                                                                                                                                                                                                                                                                                                                                                                                                                                                                                                                                                                                                                                                                                                                                                                                                                                                                                                                                                                                                                                                                                                                                                                                                                                                                                                                                                                                                                                                                                                                                                                                                                                                                                                                                                                                                                                                                                                                                                                                                                | FROM:        | TO:            | KM:   |
|--------------------------------------------------------------------------------------------------------------------------------------------------------------------------------------------------------------------------------------------------------------------------------------------------------------------------------------------------------------------------------------------------------------------------------------------------------------------------------------------------------------------------------------------------------------------------------------------------------------------------------------------------------------------------------------------------------------------------------------------------------------------------------------------------------------------------------------------------------------------------------------------------------------------------------------------------------------------------------------------------------------------------------------------------------------------------------------------------------------------------------------------------------------------------------------------------------------------------------------------------------------------------------------------------------------------------------------------------------------------------------------------------------------------------------------------------------------------------------------------------------------------------------------------------------------------------------------------------------------------------------------------------------------------------------------------------------------------------------------------------------------------------------------------------------------------------------------------------------------------------------------------------------------------------------------------------------------------------------------------------------------------------------------------------------------------------------------------------------------------------------|--------------|----------------|-------|
| THE REPORT OF THE PERSON NAMED IN COLUMN TWO IS NOT THE PERSON NAMED IN COLUMN TWO IS NAMED IN COLU | GUADALAJARA  | AGUASCALIENTES | 225   |
|                                                                                                                                                                                                                                                                                                                                                                                                                                                                                                                                                                                                                                                                                                                                                                                                                                                                                                                                                                                                                                                                                                                                                                                                                                                                                                                                                                                                                                                                                                                                                                                                                                                                                                                                                                                                                                                                                                                                                                                                                                                                                                                                | GUADALAJARA  | CD. JUAREZ     | 1,520 |
|                                                                                                                                                                                                                                                                                                                                                                                                                                                                                                                                                                                                                                                                                                                                                                                                                                                                                                                                                                                                                                                                                                                                                                                                                                                                                                                                                                                                                                                                                                                                                                                                                                                                                                                                                                                                                                                                                                                                                                                                                                                                                                                                | GUADALAJARA  | NUEVO LAREDO   | 977   |
|                                                                                                                                                                                                                                                                                                                                                                                                                                                                                                                                                                                                                                                                                                                                                                                                                                                                                                                                                                                                                                                                                                                                                                                                                                                                                                                                                                                                                                                                                                                                                                                                                                                                                                                                                                                                                                                                                                                                                                                                                                                                                                                                | GUADALAJARA  | MEXICO CITY    | 546   |
|                                                                                                                                                                                                                                                                                                                                                                                                                                                                                                                                                                                                                                                                                                                                                                                                                                                                                                                                                                                                                                                                                                                                                                                                                                                                                                                                                                                                                                                                                                                                                                                                                                                                                                                                                                                                                                                                                                                                                                                                                                                                                                                                | GUADALAJARA  | MANZANILLO     | 296   |
|                                                                                                                                                                                                                                                                                                                                                                                                                                                                                                                                                                                                                                                                                                                                                                                                                                                                                                                                                                                                                                                                                                                                                                                                                                                                                                                                                                                                                                                                                                                                                                                                                                                                                                                                                                                                                                                                                                                                                                                                                                                                                                                                | GUADALAJARA  | NOGALES        | 1,715 |
|                                                                                                                                                                                                                                                                                                                                                                                                                                                                                                                                                                                                                                                                                                                                                                                                                                                                                                                                                                                                                                                                                                                                                                                                                                                                                                                                                                                                                                                                                                                                                                                                                                                                                                                                                                                                                                                                                                                                                                                                                                                                                                                                | GUADALAJARA  | MONTERREY      | 740   |
|                                                                                                                                                                                                                                                                                                                                                                                                                                                                                                                                                                                                                                                                                                                                                                                                                                                                                                                                                                                                                                                                                                                                                                                                                                                                                                                                                                                                                                                                                                                                                                                                                                                                                                                                                                                                                                                                                                                                                                                                                                                                                                                                | GUADALAJARA  | TAMPICO        | 750 . |
|                                                                                                                                                                                                                                                                                                                                                                                                                                                                                                                                                                                                                                                                                                                                                                                                                                                                                                                                                                                                                                                                                                                                                                                                                                                                                                                                                                                                                                                                                                                                                                                                                                                                                                                                                                                                                                                                                                                                                                                                                                                                                                                                | GUADALAJARA  | TEPIC          | 227   |
|                                                                                                                                                                                                                                                                                                                                                                                                                                                                                                                                                                                                                                                                                                                                                                                                                                                                                                                                                                                                                                                                                                                                                                                                                                                                                                                                                                                                                                                                                                                                                                                                                                                                                                                                                                                                                                                                                                                                                                                                                                                                                                                                | GUADAI AJARA | VERACRUZ       | 775   |