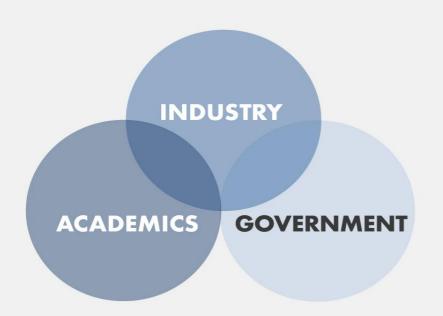

## JALISCO: The Silicon Valley of Mexico

Our steering committee is integrated by

## INDUSTRY, GOVERNMENT AND ACADEMICS