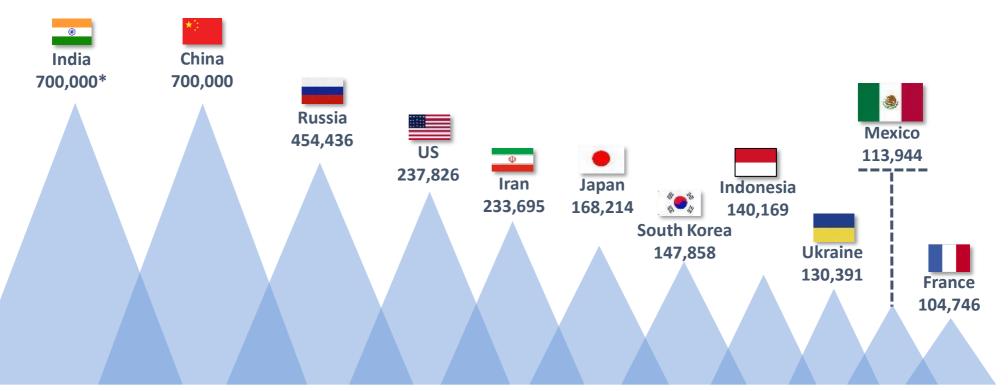

## There is a deficit of 5 Million Engineers in the world

#### And Mexico is in the Top 10 for engineering graduates