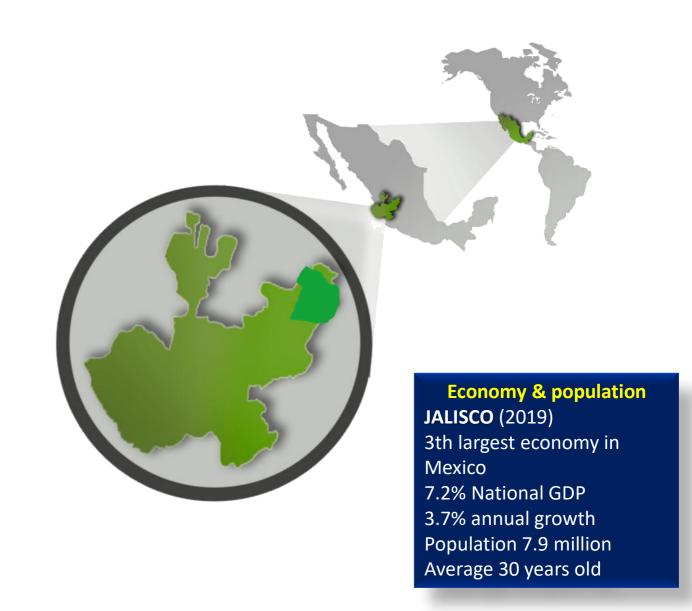

## JALISCO LOCATION

#### Jalisco's population

8,197,483

#### GD

66.2 Billio PUSD STATE
9,259 USD (2015) PER CÁPITA

Gudalajara's Metropolitan Area concentrates **65% of the population** of the State of Jalisco

Font: Consejo Nacional de Población (CONAPO) al 1 de julio de 2018