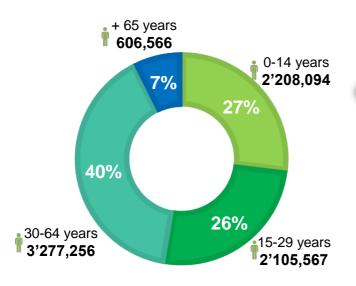

#### Jalisco's population

8,197,483

#### GD

66.2 Billio PUSD STATE
9,259 USD (2015) PER CÁPITA

Gudalajara's Metropolitan Area concentrates **65% of the population** of the State of Jalisco

Font: Consejo Nacional de Población (CONAPO) al 1 de julio de 2018