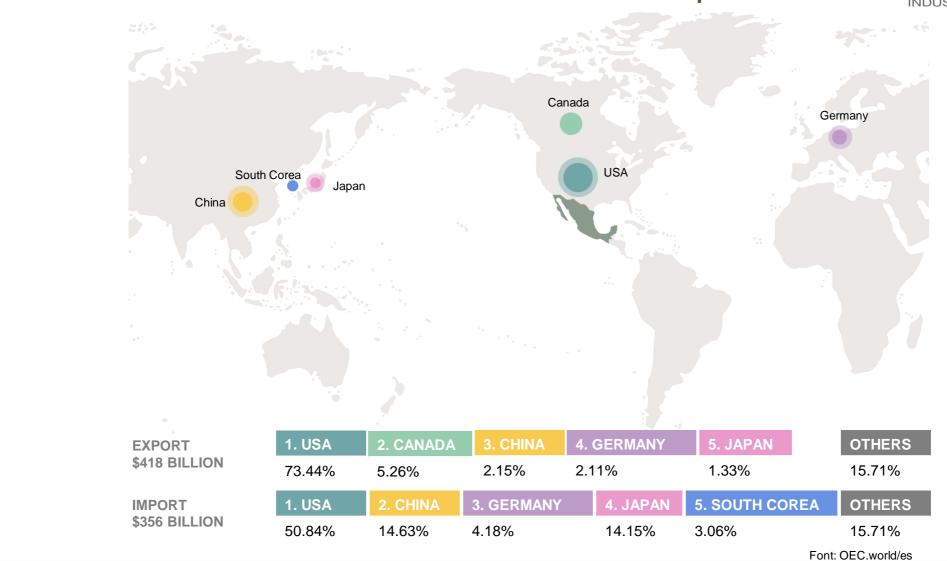

### **Mexico** main business partners

### **12 Main Mexican exports**

Light vehicles

8.4%

Auto parts and accesories

**7.0%** 

Trucks

**6.3%** 

Computers and parts

4.9%

Telephones and equipment

**5.5%** 

TV's

3.6%

Electrical conductors

4.4%

Medical and surgical instruments

3%

Furniture and parts

1.5%

Tractors

1.8%

Gold

1.7%

Refrigerators and cooling systems

1.3%