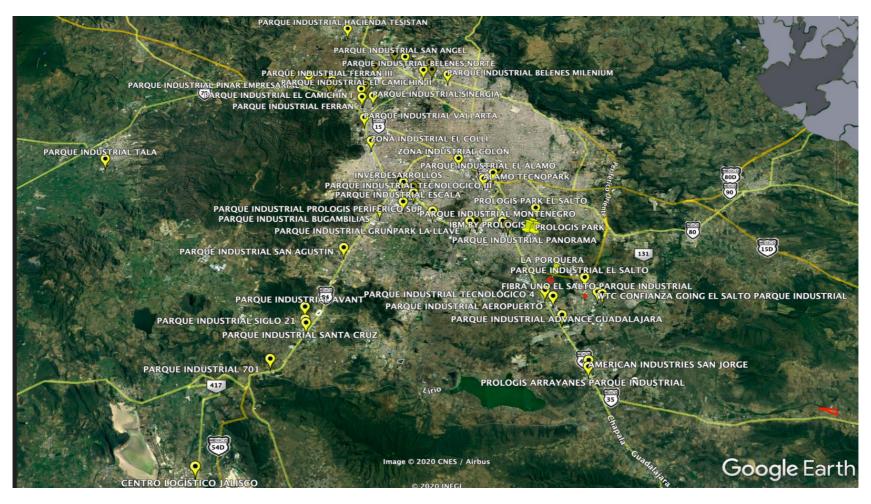

### Industrial Parks in Guadalajara's sorroundings

#### +37 Industrial Parks in Guadalajara sorroundings

ASOCIACIÓN DE PARQUES INDUSTRIALES DEL ESTADO DE JALISCO

\_\_\_\_\_