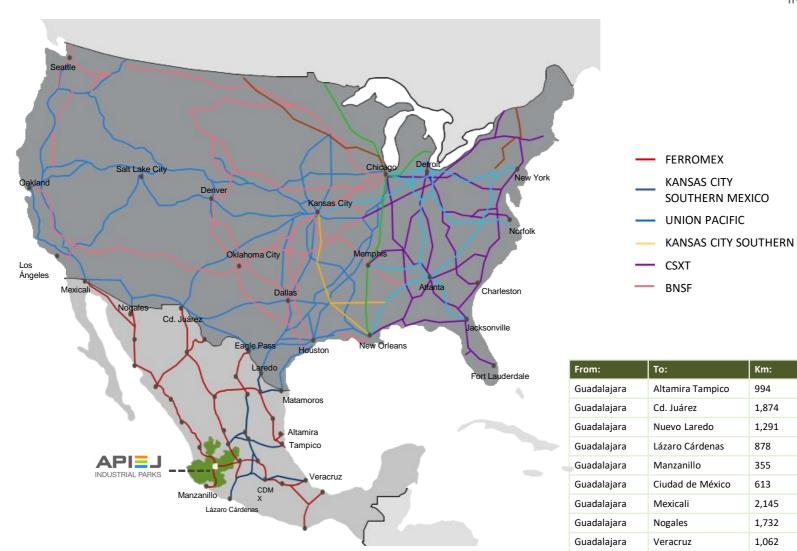

### **Export railroad routes -**

### JALISCO ROAD INFRASTRUCTURE

|                                                                                                                                                                                                                                                                                                                                                                                                                                                                                                                                                                                                                                                                                                                                                                                                                                                                                                                                                                                                                                                                                                                                                                                                                                                                                                                                                                                                                                                                                                                                                                                                                                                                                                                                                                                                                                                                                                                                                                                                                                                                                                                                | FROM:        | TO:            | KM:   |
|--------------------------------------------------------------------------------------------------------------------------------------------------------------------------------------------------------------------------------------------------------------------------------------------------------------------------------------------------------------------------------------------------------------------------------------------------------------------------------------------------------------------------------------------------------------------------------------------------------------------------------------------------------------------------------------------------------------------------------------------------------------------------------------------------------------------------------------------------------------------------------------------------------------------------------------------------------------------------------------------------------------------------------------------------------------------------------------------------------------------------------------------------------------------------------------------------------------------------------------------------------------------------------------------------------------------------------------------------------------------------------------------------------------------------------------------------------------------------------------------------------------------------------------------------------------------------------------------------------------------------------------------------------------------------------------------------------------------------------------------------------------------------------------------------------------------------------------------------------------------------------------------------------------------------------------------------------------------------------------------------------------------------------------------------------------------------------------------------------------------------------|--------------|----------------|-------|
| THE REPORT OF THE PERSON NAMED IN COLUMN TWO IS NOT THE PERSON NAMED IN COLUMN TWO IS NAMED IN COLU | GUADALAJARA  | AGUASCALIENTES | 225   |
|                                                                                                                                                                                                                                                                                                                                                                                                                                                                                                                                                                                                                                                                                                                                                                                                                                                                                                                                                                                                                                                                                                                                                                                                                                                                                                                                                                                                                                                                                                                                                                                                                                                                                                                                                                                                                                                                                                                                                                                                                                                                                                                                | GUADALAJARA  | CD. JUAREZ     | 1,520 |
|                                                                                                                                                                                                                                                                                                                                                                                                                                                                                                                                                                                                                                                                                                                                                                                                                                                                                                                                                                                                                                                                                                                                                                                                                                                                                                                                                                                                                                                                                                                                                                                                                                                                                                                                                                                                                                                                                                                                                                                                                                                                                                                                | GUADALAJARA  | NUEVO LAREDO   | 977   |
|                                                                                                                                                                                                                                                                                                                                                                                                                                                                                                                                                                                                                                                                                                                                                                                                                                                                                                                                                                                                                                                                                                                                                                                                                                                                                                                                                                                                                                                                                                                                                                                                                                                                                                                                                                                                                                                                                                                                                                                                                                                                                                                                | GUADALAJARA  | MEXICO CITY    | 546   |
|                                                                                                                                                                                                                                                                                                                                                                                                                                                                                                                                                                                                                                                                                                                                                                                                                                                                                                                                                                                                                                                                                                                                                                                                                                                                                                                                                                                                                                                                                                                                                                                                                                                                                                                                                                                                                                                                                                                                                                                                                                                                                                                                | GUADALAJARA  | MANZANILLO     | 296   |
|                                                                                                                                                                                                                                                                                                                                                                                                                                                                                                                                                                                                                                                                                                                                                                                                                                                                                                                                                                                                                                                                                                                                                                                                                                                                                                                                                                                                                                                                                                                                                                                                                                                                                                                                                                                                                                                                                                                                                                                                                                                                                                                                | GUADALAJARA  | NOGALES        | 1,715 |
|                                                                                                                                                                                                                                                                                                                                                                                                                                                                                                                                                                                                                                                                                                                                                                                                                                                                                                                                                                                                                                                                                                                                                                                                                                                                                                                                                                                                                                                                                                                                                                                                                                                                                                                                                                                                                                                                                                                                                                                                                                                                                                                                | GUADALAJARA  | MONTERREY      | 740   |
|                                                                                                                                                                                                                                                                                                                                                                                                                                                                                                                                                                                                                                                                                                                                                                                                                                                                                                                                                                                                                                                                                                                                                                                                                                                                                                                                                                                                                                                                                                                                                                                                                                                                                                                                                                                                                                                                                                                                                                                                                                                                                                                                | GUADALAJARA  | TAMPICO        | 750 . |
|                                                                                                                                                                                                                                                                                                                                                                                                                                                                                                                                                                                                                                                                                                                                                                                                                                                                                                                                                                                                                                                                                                                                                                                                                                                                                                                                                                                                                                                                                                                                                                                                                                                                                                                                                                                                                                                                                                                                                                                                                                                                                                                                | GUADALAJARA  | TEPIC          | 227   |
|                                                                                                                                                                                                                                                                                                                                                                                                                                                                                                                                                                                                                                                                                                                                                                                                                                                                                                                                                                                                                                                                                                                                                                                                                                                                                                                                                                                                                                                                                                                                                                                                                                                                                                                                                                                                                                                                                                                                                                                                                                                                                                                                | GUADAI AJARA | VERACRUZ       | 775   |