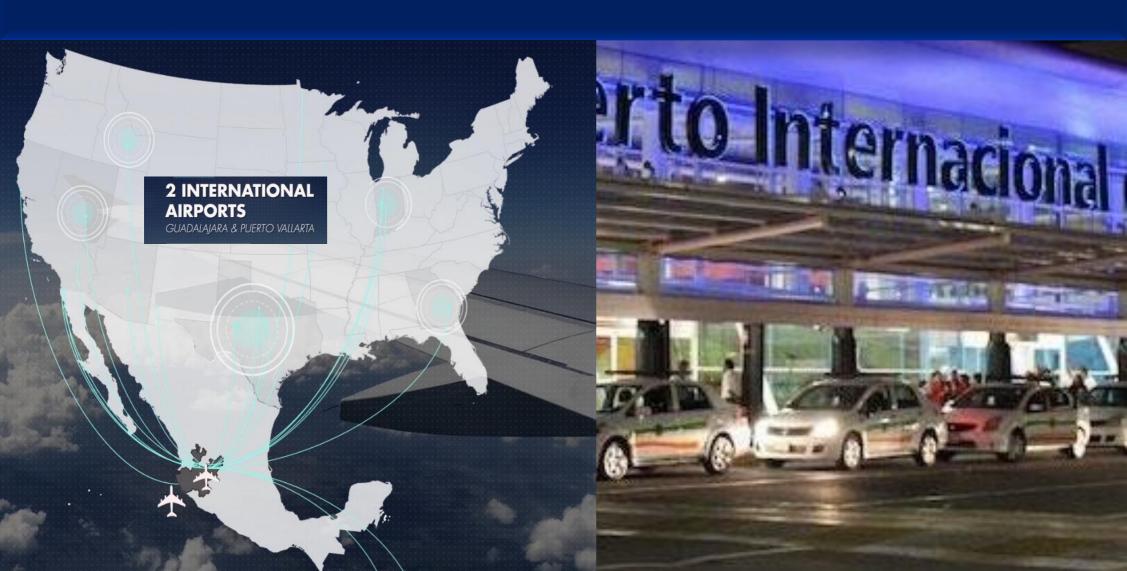

### **JALISCO AIRPORTS**

### 2,300 INTERNATIONAL FLIGHTS PER MONTH

### 3RD MOST IMPORTANT AIRPORT IN MEXICO

### **Direct flights USA destinations**

Ranked number One in volume and number Two in total international trade operations