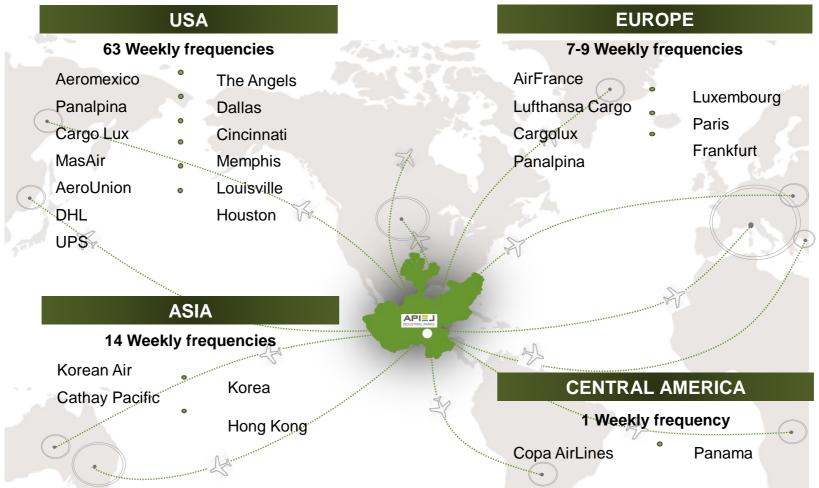

d accesories

**7.0%** 



Trucks

**6.3%** 



Computers and parts

4.9%



Telephones and equipment

**5.5%** 



TV's

3.6%



Electrical conductors

4.4%



Medical and surgical instruments

3%



Furniture and parts

1.5%



Tractors

1.8%



Gold

1.7%



Refrigerators and cooling systems

1.3%

# Manzanillo sea



Main access of merchandise handling for international trade

Connecting more than **26 countries** 



- Guadalajara Jalisco is the closest industrial city in the country to the Port of Manzanillo.
- Main container access, with a 46% share in the whole country.
- Its international influence is oriented towards the North American market.

### **Highways and Orography -**





### **Export railroad routes -**





### **Direct flights USA destinations**























Ranked number One in volume and number Two in total international trade operations

### Why Jalisco?



In between a radius of **200km** is found:

- 2nd largest populated area in Mexico; 13'247,339 inhabitants (10% of total).
- Most important port in Mexico: Manzanillo.
- 3rd largest airport ir number of flights.
- 2nd largest air cargo.
- High trained workforce and executives.



#### Jalisco's population





8,197,483

#### GD

66.2 Billio PUSD STATE
9,259 USD (2015) PER CÁPITA





Gudalajara's Metropolitan Area concentrates **65% of the population** of the State of Jalisco

Font: Consejo Nacional de Población (CONAPO) al 1 de julio de 2018

### Guadalajara metro area -



#### Quality of life

- Touristic developments
- Recreational & Commercial areas
- Cultural activities
- Compet