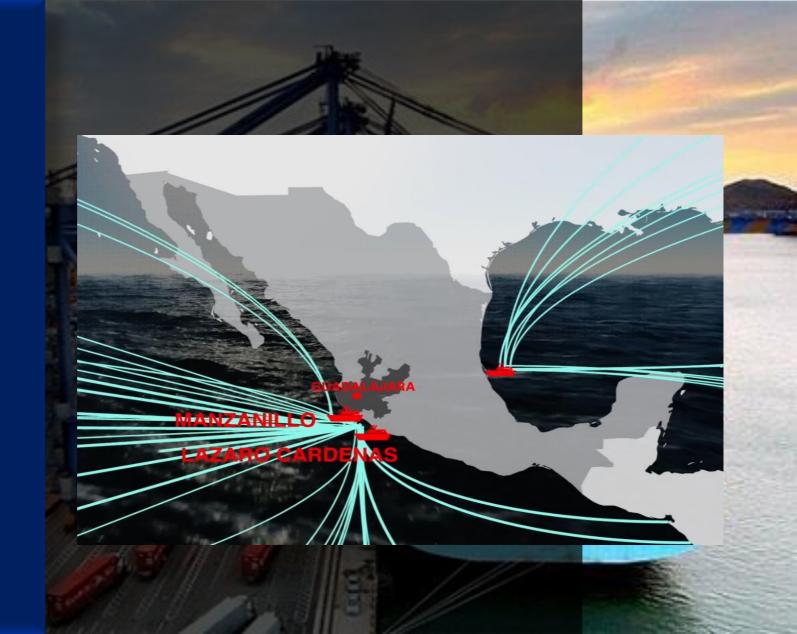

## JALISCO SEAPORT

# Manzanillo sea

Main access of merchandise handling for international trade

Connecting more than **26 countries** 

- Guadalajara Jalisco is the closest industrial city in the country to the Port of Manzanillo.
- Main container access, with a 46% share in the whole country.
- Its international influence is oriented towards the North American market.