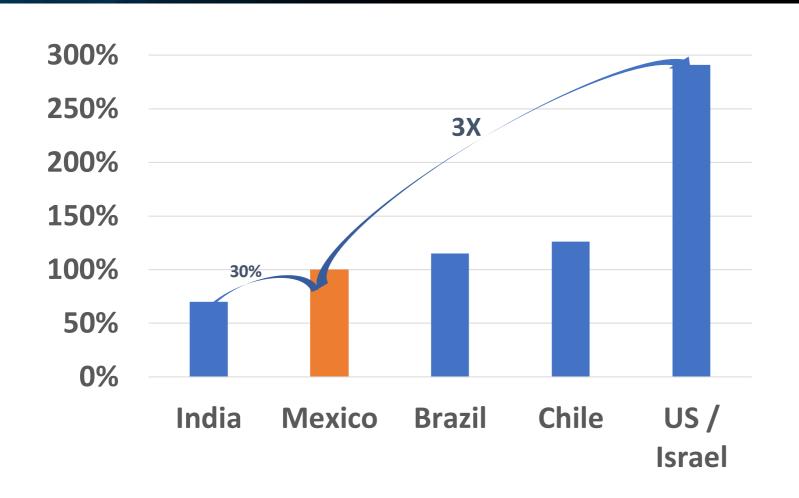

## There is a deficit of 5 Million Engineers in the world

#### And Mexico is in the Top 10 for engineering graduates